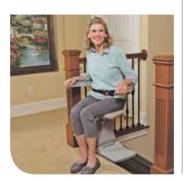

## **TECHNICAL SPECIFICATIONS**

Standard Seat Pad Size: 17.5"/ 445 mm wide x 15"/ 381 mm deep

Width Between Arms: 20"/ 508 mm

Standard Foot Rest Size: 10.5"/ 267 mm long x 11"/ 279 mm wide

Bruno's most popular stairlift, the Elan, is the affordable choice to help restore full access to your home. Designed for straight indoor staircases, the Elan offers a mix of high-quality standard functionality, unsurpassed reliability, and ease-of-use design.

- Weight capacity: 300 lb/ 136 kg
- Padded, generous-size seat with multiple height adjustments
- Offset swivel seat makes getting on/off safe and easy
- Under-armrest rocker switch for easy operation
- Anodized rail with covered gear rack gives a sleek appearance
- Tight rail installation: 2"/51 mm wide rail installs to within 3"/76 mm of the wall
- Flip up arms, seat, and footrest create plenty of extra space on steps
- Continuous charge strips along rail power unit wherever it stops
- Two wireless call/sends allow unit to be controlled remotely
- Two 12v batteries ensure dependable performance even in a power outage
- Soft start/stop gives a smooth ride from start to finish
- Obstruction safety sensors, seat belt ensure safety
- Onboard audio diagnostics for easy service
- Gold warranty: five year major components; two year parts