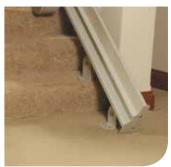

## **ELAN OPTIONS**

Power or manual folding rail for narrow hallway or when doorway is at the bottom of stairs. Manual operation or push button automatic.

Power folding footrest automatically flips up/down when seat is raised/lowered. Arm switch control optional.