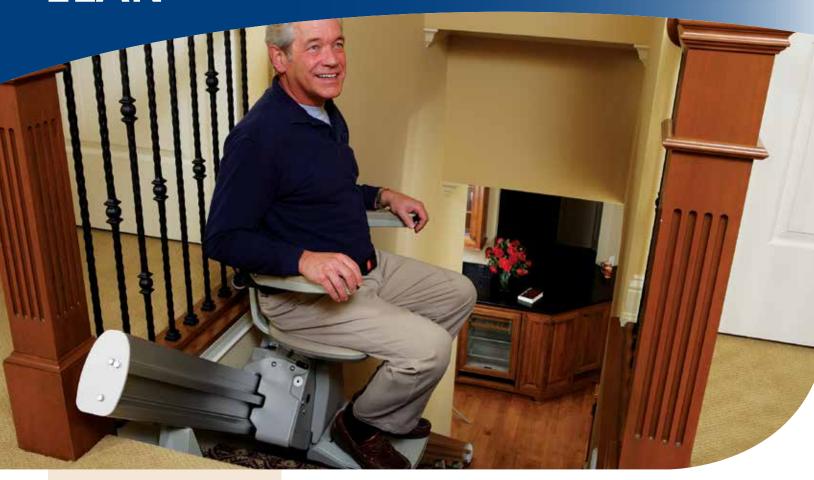

## **TECHNICAL SPECIFICATIONS**

Standard Seat Pad Size: 17.5"/ 445 mm wide x 15"/ 381 mm deep

Width Between Arms: 20"/ 508 mm

Standard Foot Rest Size: 10.5"/ 267 mm long x 11"/ 279 mm wide

Bruno's most popular stairlift, the Elan, is the affordable choice to help restore full access to your home. Designed for straight indoor staircases, the Elan offers a mix of high-quality standard functionality, unsurpassed reliability, and ease-of-use design.

- Weight capacity: 300 lb/ 136 kg
- Padded, generous-size seat with multiple height adjustments
- Offset swivel seat makes getting on/off safe and easy
- Under-armrest rocker switch for easy operation
- Anodized rail with covered gear rack gives a sleek appearance
- Tight rail installation: 2"/51 mm wide rail installs to within 3"/76 mm of the wall
- Flip up arms, seat, and footrest create plenty of extra space on steps
- Continuous charge strips along rail power unit wherever it stops
- Two wireless call/sends allow unit to be controlled remotely
- Two 12v batteries ensure dependable performance even in a power outage
- Soft start/stop gives a smooth ride from start to finish
- Obstruction safety sensors, seat belt ensure safety
- Onboard audio diagnostics for easy service
- Gold warranty: five year major components; two year parts