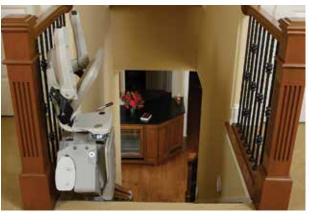

## **ELAN OPTIONS**

Power or manual folding rail for narrow hallway or when doorway is at the bottom of stairs. Manual operation or push button automatic.

Power folding footrest automatically flips up/down when seat is raised/lowered. Arm switch control optional.