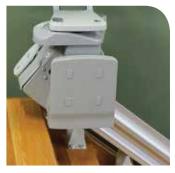

## **ELAN OPTIONS**

Power or manual folding rail for narrow hallway or when doorway is at the bottom of stairs. Manual operation or push button automatic.

Power folding footrest automatically flips up/down when seat is raised/lowered. Arm switch control optional.