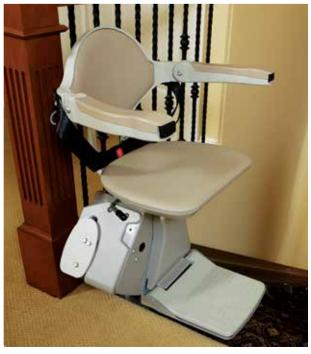

## **TECHNICAL SPECIFICATIONS**

Standard Seat Pad Size: 17.5"/ 445 mm wide x 15"/ 381 mm deep

Width Between Arms: 20"/ 508 mm

Standard Foot Rest Size: 10.5"/ 267 mm long x 11"/ 279 mm wide

Bruno's most popular stairlift, the Elan, is the affordable choice to help restore full access to your home. Designed for straight indoor staircases, the Elan offers a mix of high-quality standard functionality, unsurpassed reliability, and ease-of-use design.

- Weight capacity: 300 lb/ 136 kg
- Padded, generous-size seat with multiple height adjustments
- Offset swivel seat makes getting on/off safe and easy
- Under-armrest rocker switch for easy operation
- Anodized rail with covered gear rack gives a sleek appearance
- Tight rail installation: 2"/51 mm wide rail installs to within 3"/76 mm of the wall
- Flip up arms, seat, and footrest create plenty of extra space on steps
- Continuous charge strips along rail power unit wherever it stops
- Two wireless call/sends allow unit to be controlled remotely
- Two 12v batteries ensure dependable performance even in a power outage
- Soft start/stop gives a smooth ride from start to finish
- Obstruction safety sensors, seat belt ensure safety
- Onboard audio diagnostics for easy service
- Gold warranty: five year major components; two year parts